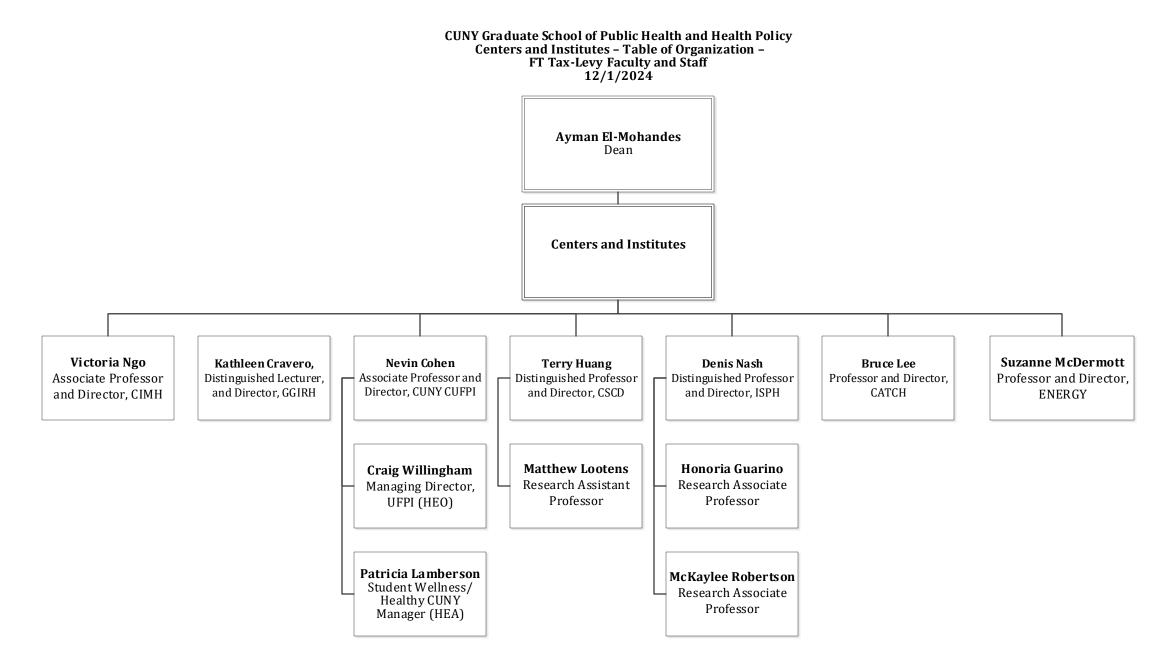

CIMH: Center for Innovation in Mental Health

- CGIRG: Center for Global, Immigrant and Refugee Health
- CUFPI: CUNY Urban Food Policy Institute
- CSCD: Center for Systems and Community Design
- ISPH: Institute for Implementation Science in Public Health
- CATCH: Center for Advancement of Technologies in Communication and Health
- ENERGY: Environmental Justice to Enrich and Engage NYC