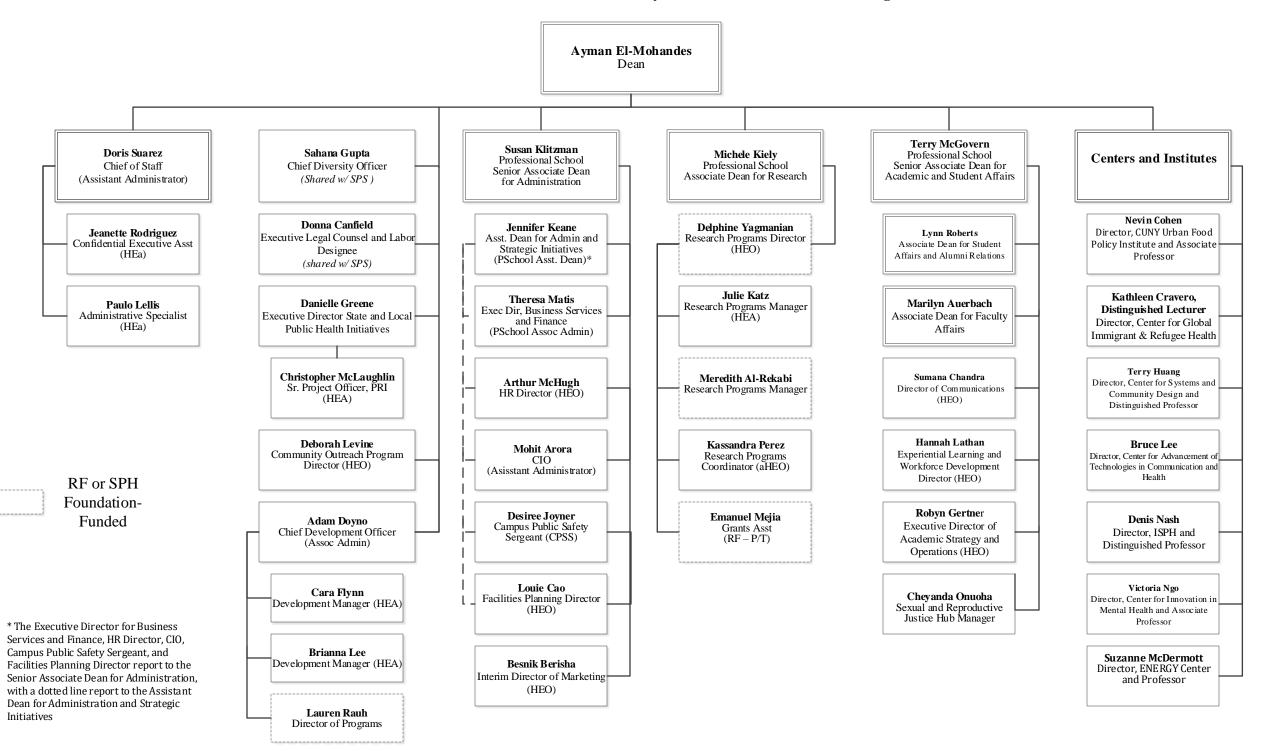

## CUNY Graduate School of Public Health and Health Policy Table of Organization 12/1/2024

\* The Executive Director for Business Services and Finance, HR Director, CIO, Campus Public Safety Sergeant, and Facilities Planning Director report to the Senior Associate Dean for Administration, with a dotted line report to the Assistant Dean for Administration and Strategic Initiatives

CIMH: Center for Innovation in Mental Health

- CGIRG: Center for Global, Immigrant and Refugee Health
- CUFPI: CUNY Urban Food Policy Institute
- CSCD: Center for Systems and Community Design
- ISPH: Institute for Implementation Science in Public Health
- CATCH: Center for Advancement of Technologies in Communication and Health
- ENERGY: Environmental Justice to Enrich and Engage NYC