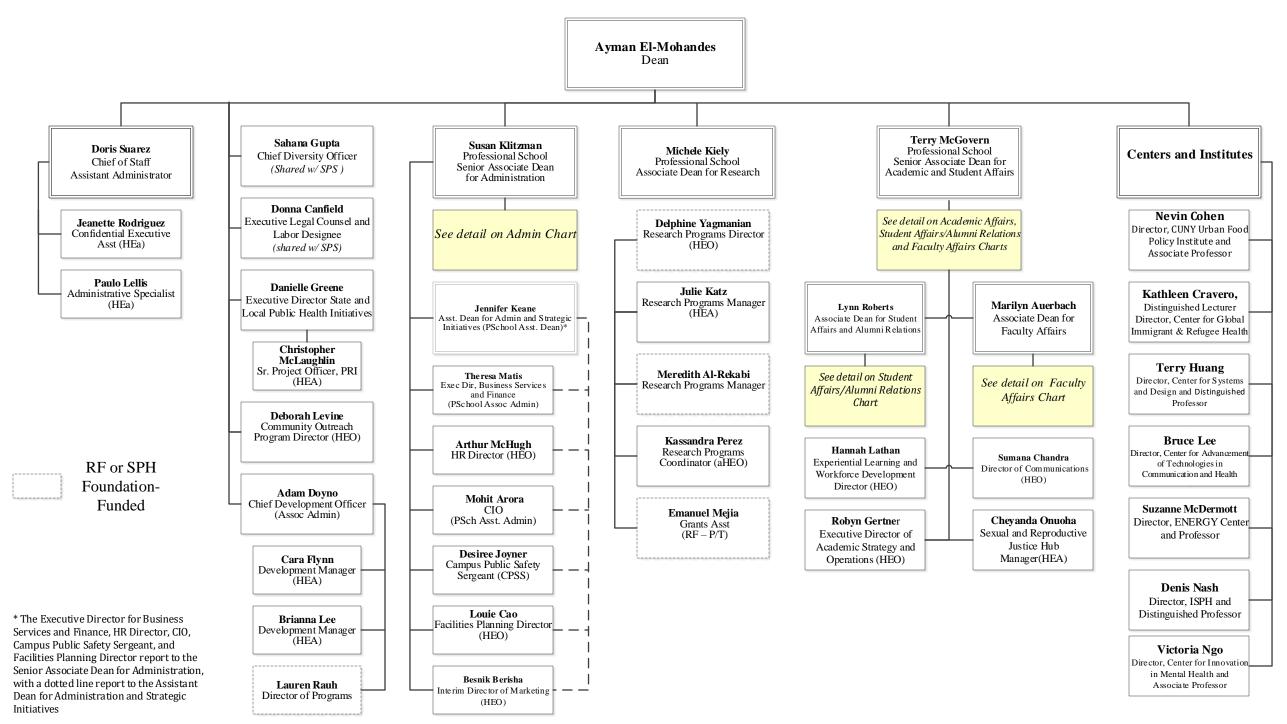

## CUNY Graduate School of Public Health and Health Policy Table of Organization 12/1/2024

\* The Executive Director for Business Services and Finance, HR Director, CIO, Campus Public Safety Sergeant, and Facilities Planning Director report to the Senior Associate Dean for Administration, with a dotted line report to the Assistant Dean for Administration and Strategic Initiatives

CIMH: Center for Innovation in Mental Health

- CGIRG: Center for Global, Immigrant and Refugee Health
- CUFPI: CUNY Urban Food Policy Institute
- CSCD: Center for Systems and Community Design
- ISPH: Institute for Implementation Science in Public Health
- CATCH: Center for Advancement of Technologies in Communication and Health
- ENERGY: Environmental Justice to Enrich and Engage NYC