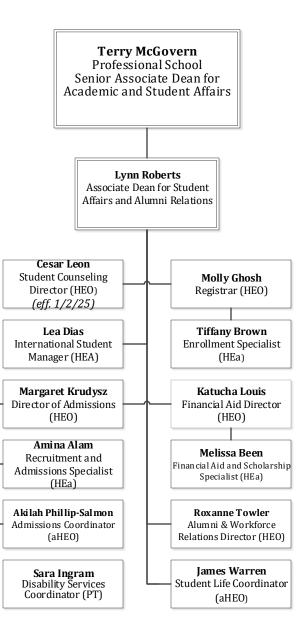

## CUNY Graduate School of Public Health and Health Policy Faculty Affairs - Table of Organization – FT Faculty and Staff 12/1/2024

CUNY Graduate School of Public Health and Health Policy Student Affairs and Alumni Relations Table of Organization – FT Faculty and Staff 12/1/2024