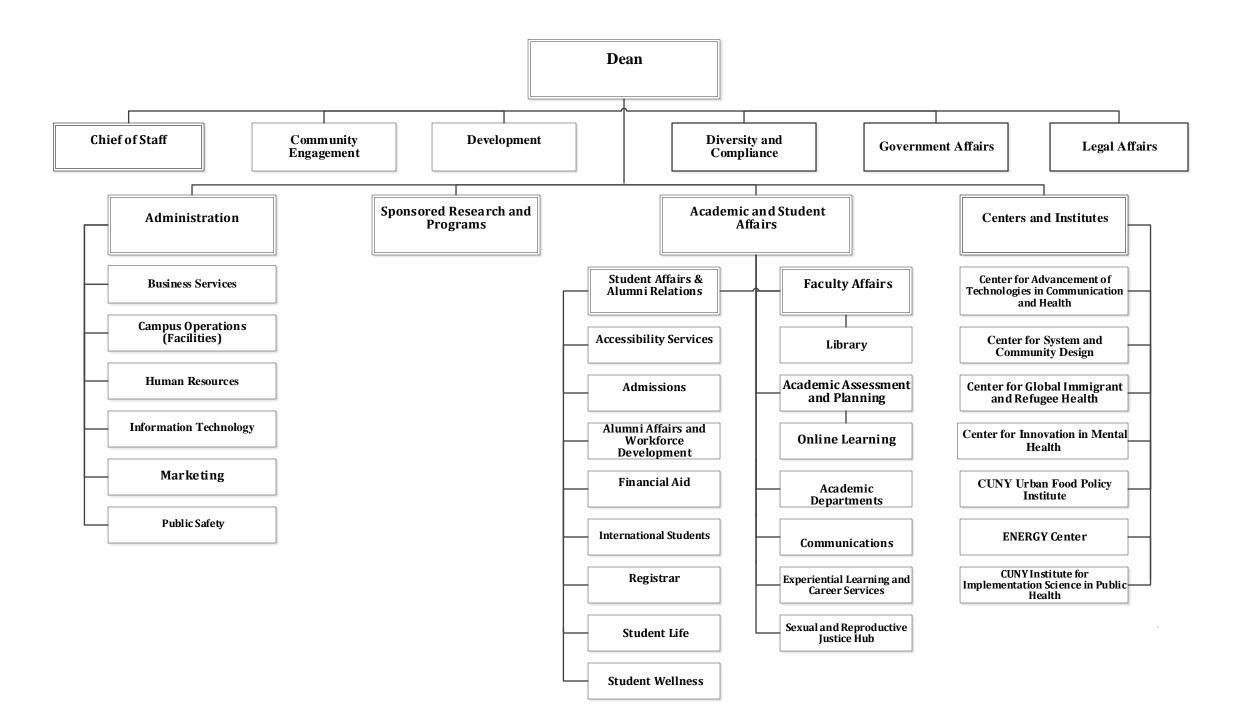

## CUNY Graduate School of Public Health and Health Policy Table of Organization 12/1/2024