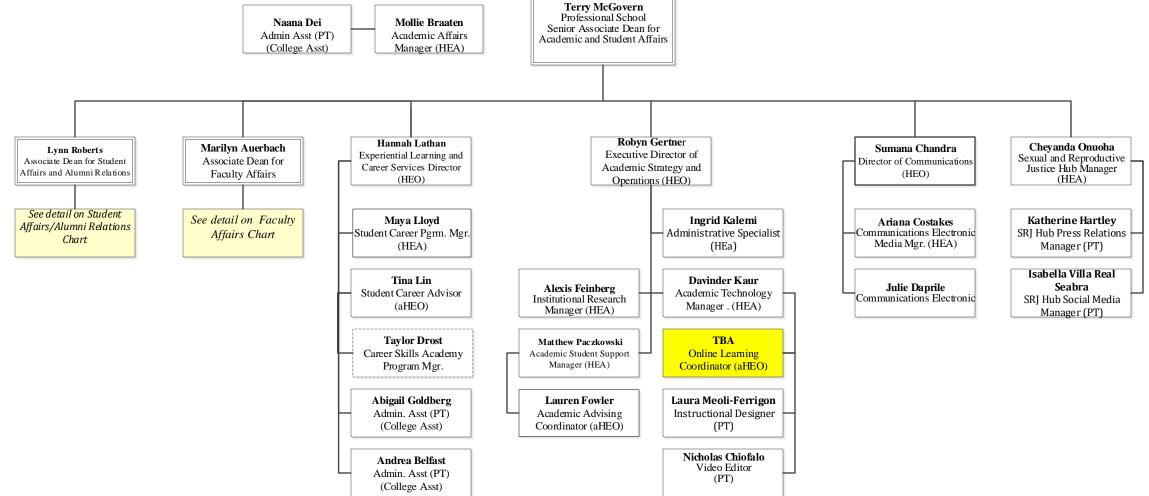

## CUNY Graduate School of Public Health and Health Policy Faculty Affairs - Table of Organization – FT Faculty and Staff 12/1/2024

CUNY Graduate School of Public Health and Health Policy Student Affairs and Alumni Relations Table of Organization – FT Faculty and Staff 12/1/2024