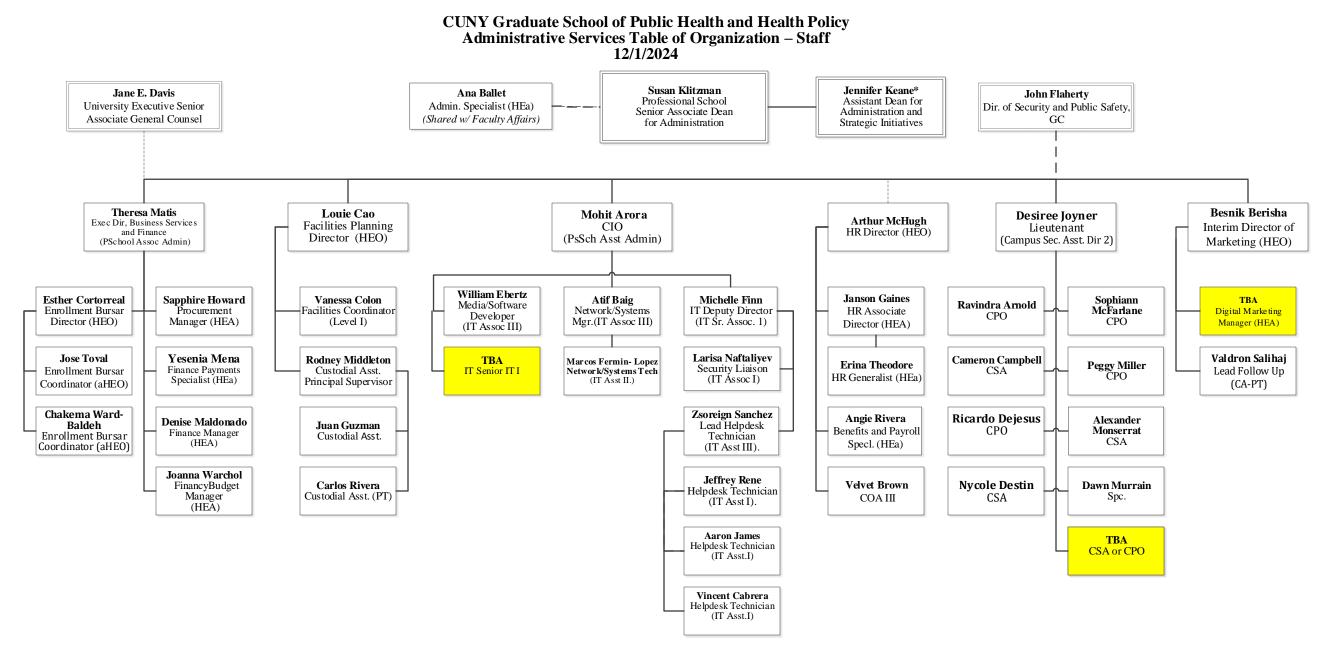

\* The Executive Director for Business Services and Finance, HR Director, CIO, Campus Public Safety Sergeant, and Facilities Planning Director report to the Senior Associate Dean for Administration, with a dotted line report to the Assistant Dean for Administration and Strategic Initiatives