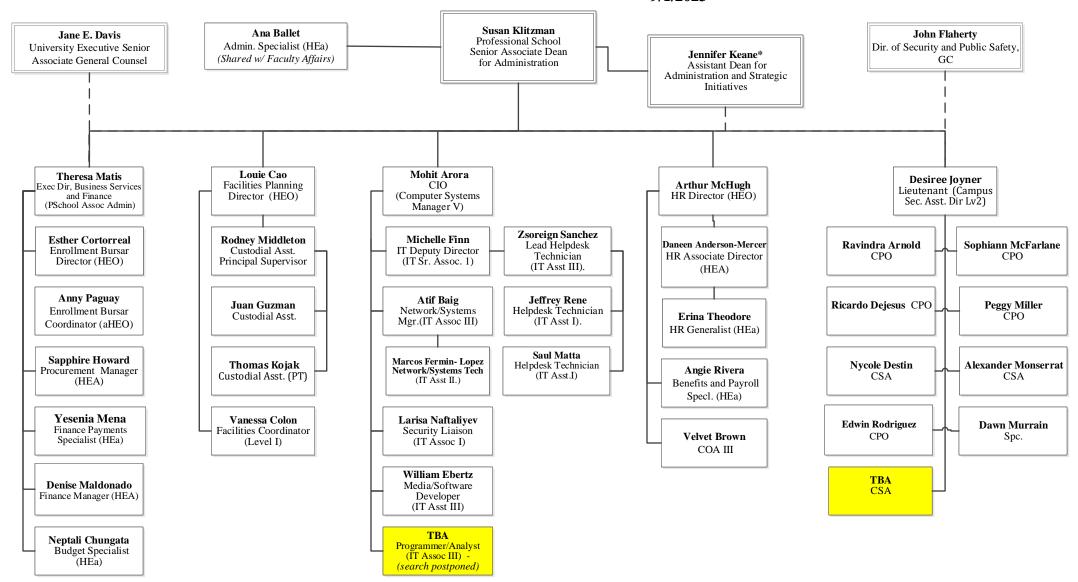

## CUNY Graduate School of Public Health and Health Policy Academic Affairs Table of Organization 9/1/2023

<sup>\*</sup> The Executive Director for Business Services and Finance, HR Director, CIO, Campus Public Safety Sergeant, and Facilities Planning Director report to the Senior Associate Dean for Administration, with a dotted line report to the Assistant Dean for Administration and Strategic Initiatives

## CUNY Graduate School of Public Health and Health Policy Administrative Services Table of Organization – FT Staff 9/1/2023

<sup>\*</sup> The Executive Director for Business Services and Finance, HR Director, CIO, Campus Public Safety Sergeant, and Facilities Planning Director report to the Senior Associate Dean for Administration, with a dotted line report to the Assistant Dean for Administration and Strategic Initiatives