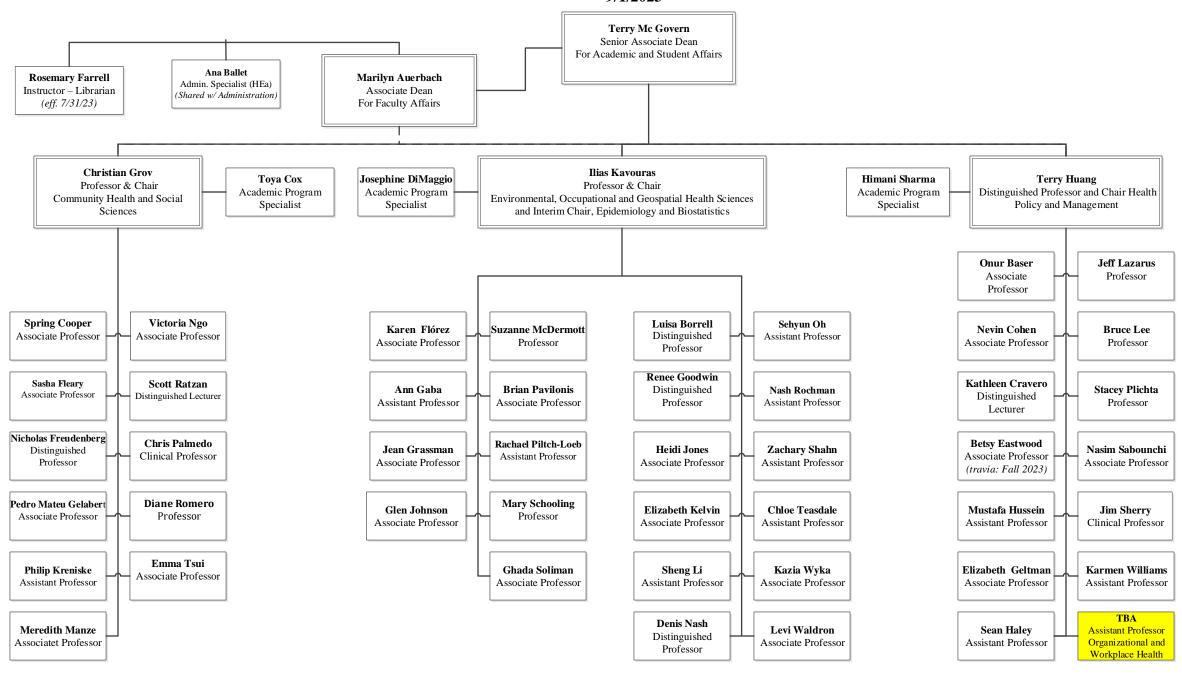

## CUNY Graduate School of Public Health and Health Policy Faculty Affairs - Table of Organization – FT Faculty and Staff 9/1/2023