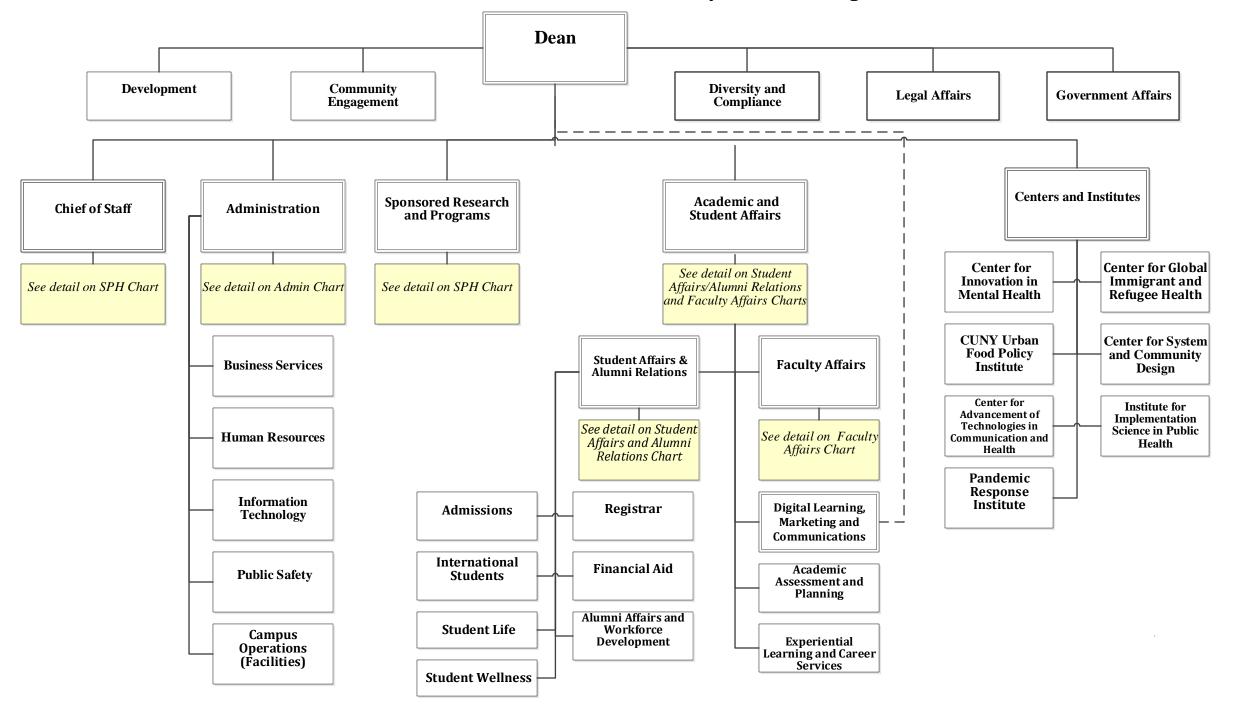

# **CUNY Graduate School of Public Health and Health Policy - Table of Organization – 9/1/2023**