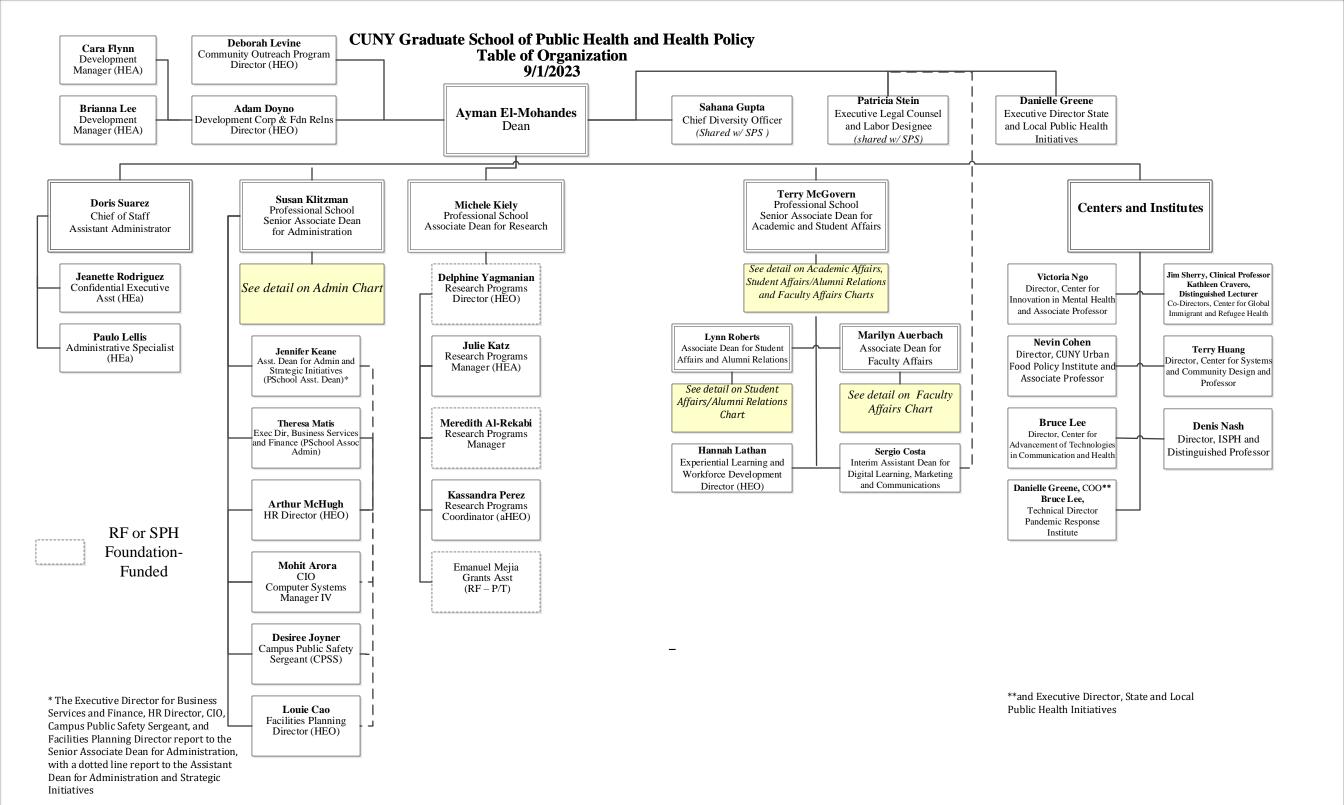

# **CUNY Graduate School of Public Health and Health Policy - Table of Organization – 9/1/2023**

## CUNY Graduate School of Public Health and Health Policy Academic Affairs Table of Organization 9/1/2023

<sup>\*</sup> The Executive Director for Business Services and Finance, HR Director, CIO, Campus Public Safety Sergeant, and Facilities Planning Director report to the Senior Associate Dean for Administration, with a dotted line report to the Assistant Dean for Administration and Strategic Initiatives

## CUNY Graduate School of Public Health and Health Policy Administrative Services Table of Organization – FT Staff 9/1/2023

<sup>\*</sup> The Executive Director for Business Services and Finance, HR Director, CIO, Campus Public Safety Sergeant, and Facilities Planning Director report to the Senior Associate Dean for Administration, with a dotted line report to the Assistant Dean for Administration and Strategic Initiatives