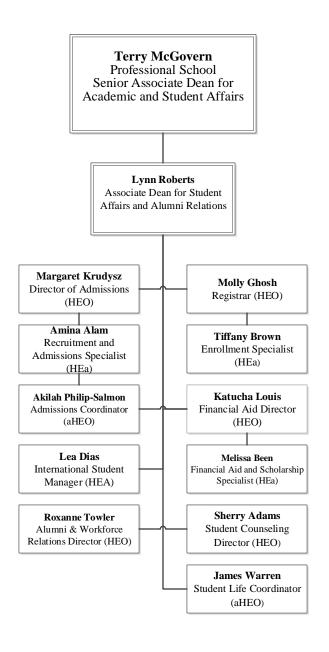

### CUNY Graduate School of Public Health and Health Policy Student Affairs and Alumni Relations Table of Organization – FT Faculty and Staff 9/1/2023