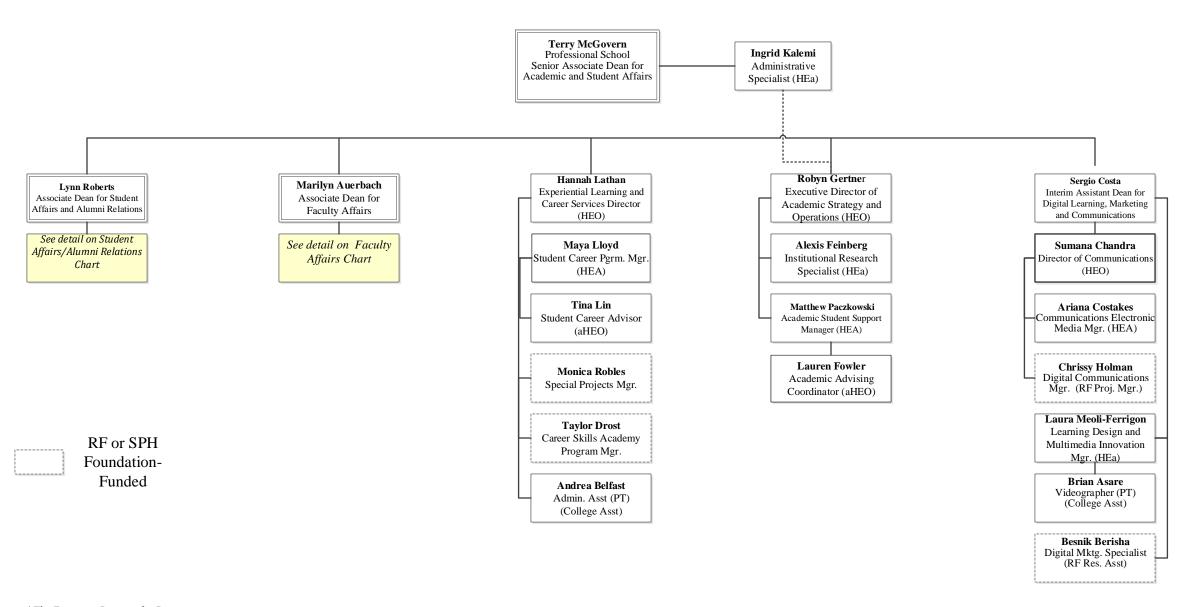

### CUNY Graduate School of Public Health and Health Policy Student Affairs and Alumni Relations Table of Organization – FT Faculty and Staff 9/1/2023