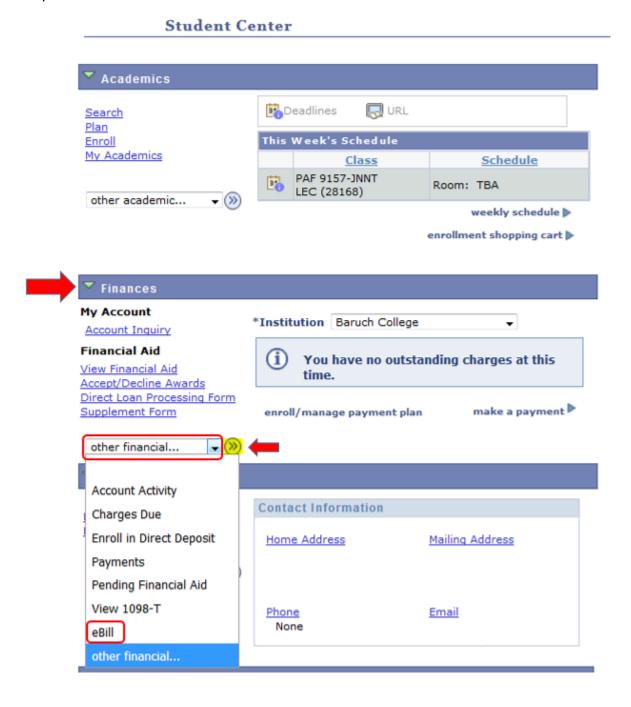

**Step 4:** Still under **Finances**, click on the <u>drop down menu</u> and select "eBill". Then click on the arrow next to the drop-down menu.

**Step 5:** You might see two eBills. That is, one eBill per term for the two most recent terms in which you were enrolled. (Note: If you have only enrolled in one term at the school you selected in Step #2, you will only see one eBill.)