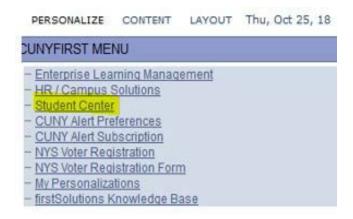

## How to download your Student eBill from CUNYfirst

- Step 1: Log into CUNYfirst.
- **Step 2:** Select *Student Center* from the left-hand menu.

**Step 3:** Scroll down to the **Finances** section on the page. Then select the Institution (i.e. school) for which you are seeking an eBill.