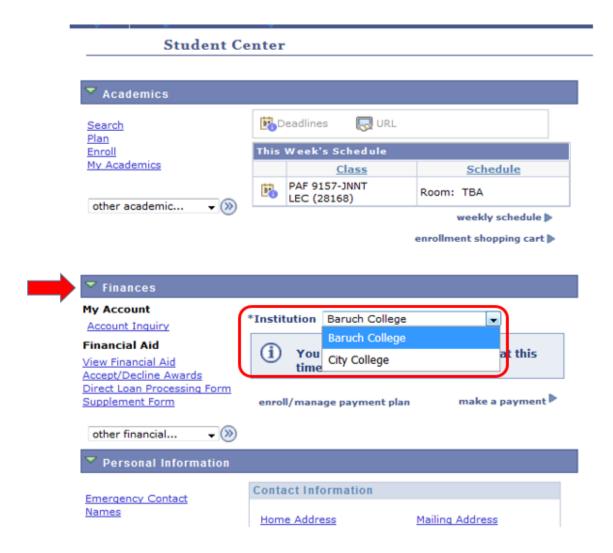

## How to download your Student eBill from CUNYfirst

- Step 1: Log into CUNYfirst.
- **Step 2:** Select *Student Center* from the left-hand menu.

**Step 3:** Scroll down to the **Finances** section on the page. Then select the Institution (i.e. school) for which you are seeking an eBill.