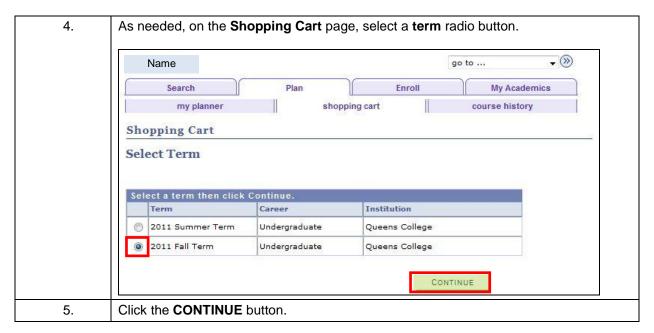

Shopping Cart

Last Updated: 5/15/2012

Self Service: Student

 To find a class using the Class Schedule search from the Add Classes to Shopping Cart page, click the Class Search radio button and then click the search button.