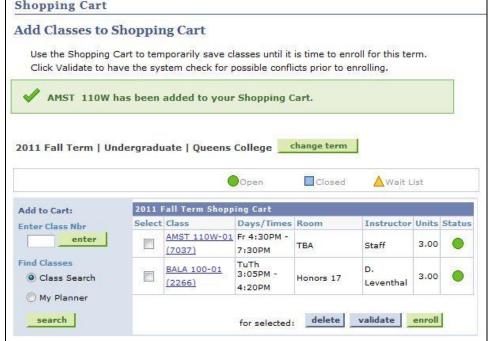

Note: Available Class Preferences will vary depending on the course.

3

c. On the **Add Classes to Shopping Cart** page, a message displays to indicate that the class has been added to your **Shopping Cart**.

Shopping Cart

Last Updated: 5/15/2012

Self Service: Student

 To find a class using the Class Schedule search from the Add Classes to Shopping Cart page, click the Class Search radio button and then click the search button.

d. On the **Add Classes to Shopping** page, a message displays to indicate that the class has been added to your Shopping Cart.

Last Updated: 5/15/2012

a. To move courses from your Academic Planner to your **Shopping Cart**, then on the **Add Classes to Shopping Cart** page, click the **My Planner** radio button and then click the **search** button.