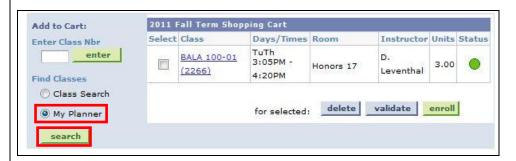

d. On the **Add Classes to Shopping** page, a message displays to indicate that the class has been added to your Shopping Cart.

Last Updated: 5/15/2012

a. To move courses from your Academic Planner to your **Shopping Cart**, then on the **Add Classes to Shopping Cart** page, click the **My Planner** radio button and then click the **search** button.

b. On the **Search from My Planner** page. click the **Select** button next to a course to add to the Shopping Cart.

Note: Only courses offered for the current semester may be added to the Shopping Cart.