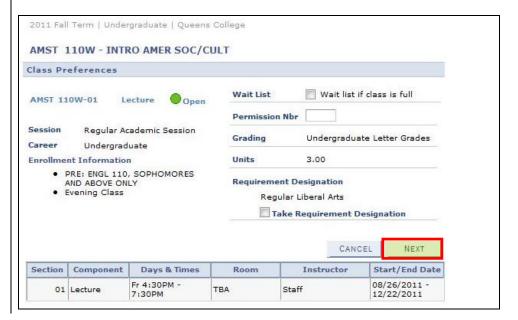

1

2

a. When the class number is known, then on the Add Classes to Shopping Cart page, enter the unique four or five digit class number in the Enter Class Nbr field and then click the enter button.

b. On the **1. Select classes to add – Enrollment Preference** page, review section information, update **Class Preferences** as needed, and then click the **Next** button to add the class to your **Shopping Cart.** 

Note: Available Class Preferences will vary depending on the course.

3

c. On the **Add Classes to Shopping Cart** page, a message displays to indicate that the class has been added to your **Shopping Cart**.