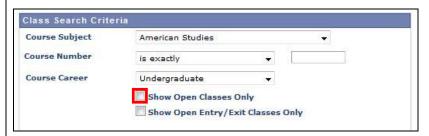

b. On the **Enter Search Criteria** page select the **Course Subject** from the dropdown list, enter the course number from in the Course Catalog in the **Course Number** field or leave the field blank to list all of the subject's courses, and/or select

the Course Career from the dropdown list. To show all sections uncheck the Show Open Classes Only checkbox. To narrow your search results, select the Additional Search Criteria link and enter additional criteria. After selecting you search criteria, then click the Search button.