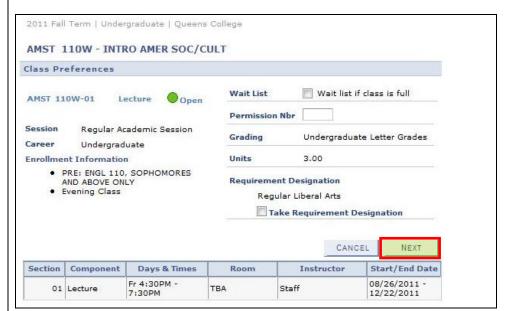

1

2

a. When the class number is known, then on the Add Classes to Shopping Cart page, enter the unique four or five digit class number in the Enter Class Nbr field and then click the enter button.

b. On the **1. Select classes to add – Enrollment Preference** page, review section information, update **Class Preferences** as needed, and then click the **Next** button to add the class to your **Shopping Cart.** 

c. On the 1. Select classes to add – Enrollment Preference page review the section information, update Class Preferences as needed, then click the Next button to add the class to your Shopping Cart.

Note: Available Class Preferences will vary depending on the course.

7

> c. On the 1. Select classes to add - Enrollment Preference page, review the section information, update Class Preferences as needed, and then click the Next button to add the class to your Shopping Cart.