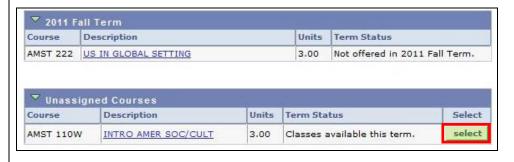

b. On the **Search from My Planner** page. click the **Select** button next to a course to add to the Shopping Cart.

Note: Only courses offered for the current semester may be added to the Shopping Cart.

7

> c. On the 1. Select classes to add - Enrollment Preference page, review the section information, update Class Preferences as needed, and then click the Next button to add the class to your Shopping Cart.