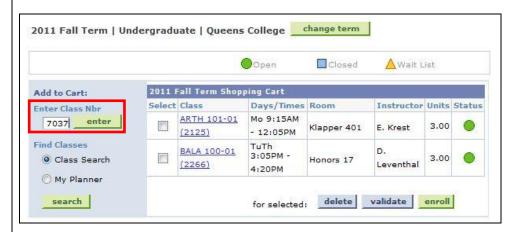

1

2

a. When the class number is known, then on the Add Classes to Shopping Cart page, enter the unique four or five digit class number in the Enter Class Nbr field and then click the enter button.

b. On the **1. Select classes to add – Enrollment Preference** page, review section information, update **Class Preferences** as needed, and then click the **Next** button to add the class to your **Shopping Cart.** 

Note: Available Class Preferences will vary depending on the course.

d. On the Add Classes to Shopping Cart page, a message displays to indicate that the class has been added to your Shopping Cart.

9. Prior to enrollment, select the checkbox of each class in your Shopping Cart to confirm your eligibility (i.e. prerequisites) and their availability (i.e. time conflicts). 2012 Fall Term Shopping Cart Add to Cart: Instructor Units Status Select Class Days/Times Room Enter Class Nbr BBA 432-01 **V** 3.00 TBA Staff (8626) Find Classes Olass Search delete validate enroll for selected: My Planner search 10. Select the validate button. Note: Review the validation status report and adjust your planned schedule as needed. Note: Classes in your shopping cart remain there throughout the semester, until you either enroll in a class or delete the class from your Shopping Cart. The Status column updates each time you view your Shopping Cart displaying whether the class is open or closed. **Shopping Cart** Add Classes to Shopping Cart View the following status report for enrollment confirmations and errors: V OK to Add X Potential Problem Status Description Message Enrollment Requisites are not met. BBA 432 Pre-requisite BBA 204 (formerly BBA 304) SHOPPING CART End of Procedure.