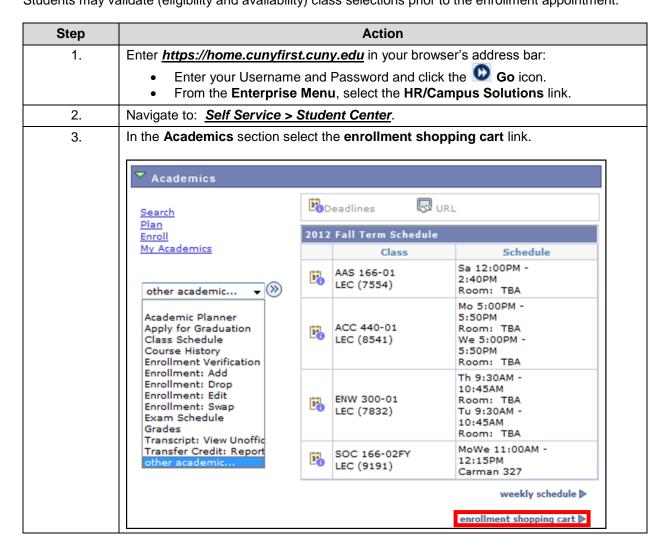

**Enrollment Shopping Cart** 

Students may use the Enrollment Shopping Cart to save classes until it is time to enroll for the term. Students may validate (eligibility and availability) class selections prior to the enrollment appointment.