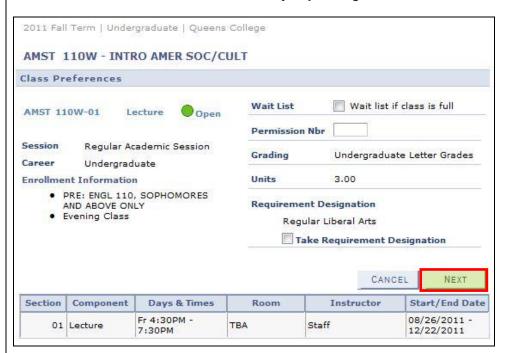

1

2

a. When the class number is known, then on the Add Classes to Shopping Cart page, enter the unique four or five digit class number in the Enter Class Nbr field and then click the enter button.

b. On the **1. Select classes to add – Enrollment Preference** page, review section information, update **Class Preferences** as needed, and then click the **Next** button to add the class to your **Shopping Cart.** 

Note: Available Class Preferences will vary depending on the course.

3

c. On the **Add Classes to Shopping Cart** page, a message displays to indicate that the class has been added to your **Shopping Cart**.

c. On the 1. Select classes to add – Enrollment Preference page review the section information, update Class Preferences as needed, then click the Next button to add the class to your Shopping Cart.

Note: Available Class Preferences will vary depending on the course.

7

> c. On the 1. Select classes to add - Enrollment Preference page, review the section information, update Class Preferences as needed, and then click the Next button to add the class to your Shopping Cart.

Note: Available Class Preferences will vary depending on the course.

d. On the Add Classes to Shopping Cart page, a message displays to indicate that the class has been added to your Shopping Cart.

9. Prior to enrollment, select the checkbox of each class in your Shopping Cart to confirm your eligibility (i.e. prerequisites) and their availability (i.e. time conflicts). 2012 Fall Term Shopping Cart Add to Cart: Instructor Units Status Select Class Days/Times Room Enter Class Nbr BBA 432-01 **V** 3.00 TBA Staff (8626) Find Classes Olass Search delete validate enroll for selected: My Planner search 10. Select the validate button. Note: Review the validation status report and adjust your planned schedule as needed. Note: Classes in your shopping cart remain there throughout the semester, until you either enroll in a class or delete the class from your Shopping Cart. The Status column updates each time you view your Shopping Cart displaying whether the class is open or closed. **Shopping Cart** Add Classes to Shopping Cart View the following status report for enrollment confirmations and errors: V OK to Add X Potential Problem Status Description Message Enrollment Requisites are not met. BBA 432 Pre-requisite BBA 204 (formerly BBA 304) SHOPPING CART End of Procedure.