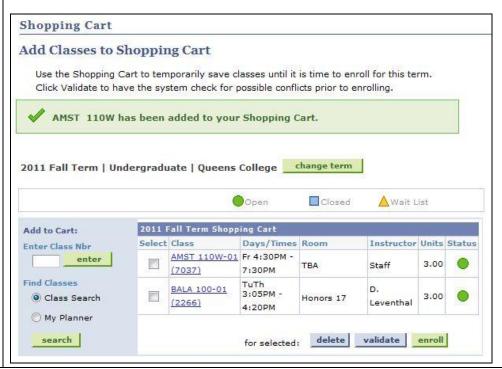

Note: Available Class Preferences will vary depending on the course.

3

c. On the **Add Classes to Shopping Cart** page, a message displays to indicate that the class has been added to your **Shopping Cart**.

Shopping Cart

Last Updated: 5/15/2012

Self Service: Student

 To find a class using the Class Schedule search from the Add Classes to Shopping Cart page, click the Class Search radio button and then click the search button.

Note: Available Class Preferences will vary depending on the course.

d. On the Add Classes to Shopping Cart page, a message displays to indicate that the class has been added to your Shopping Cart.

9. Prior to enrollment, select the checkbox of each class in your Shopping Cart to confirm your eligibility (i.e. prerequisites) and their availability (i.e. time conflicts). 2012 Fall Term Shopping Cart Add to Cart: Instructor Units Status Select Class Days/Times Room Enter Class Nbr BBA 432-01 **V** 3.00 TBA Staff (8626) Find Classes Olass Search delete validate enroll for selected: My Planner search 10. Select the validate button. Note: Review the validation status report and adjust your planned schedule as needed. Note: Classes in your shopping cart remain there throughout the semester, until you either enroll in a class or delete the class from your Shopping Cart. The Status column updates each time you view your Shopping Cart displaying whether the class is open or closed. **Shopping Cart** Add Classes to Shopping Cart View the following status report for enrollment confirmations and errors: V OK to Add X Potential Problem Status Description Message Enrollment Requisites are not met. BBA 432 Pre-requisite BBA 204 (formerly BBA 304) SHOPPING CART End of Procedure.