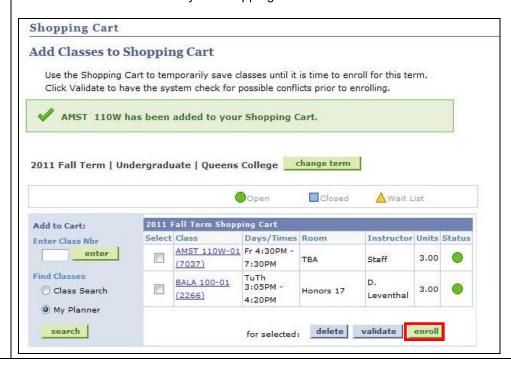

d. On the **Add Classes to Shopping** page, a message displays to indicate that the class has been added to your Shopping Cart.

Last Updated: 5/15/2012

a. To move courses from your Academic Planner to your **Shopping Cart**, then on the **Add Classes to Shopping Cart** page, click the **My Planner** radio button and then click the **search** button.

Note: Available Class Preferences will vary depending on the course.

d. On the Add Classes to Shopping Cart page, a message displays to indicate that the class has been added to your Shopping Cart.

9. Prior to enrollment, select the checkbox of each class in your Shopping Cart to confirm your eligibility (i.e. prerequisites) and their availability (i.e. time conflicts). 2012 Fall Term Shopping Cart Add to Cart: Instructor Units Status Select Class Days/Times Room Enter Class Nbr BBA 432-01 **V** 3.00 TBA Staff (8626) Find Classes Olass Search delete validate enroll for selected: My Planner search 10. Select the validate button. Note: Review the validation status report and adjust your planned schedule as needed. Note: Classes in your shopping cart remain there throughout the semester, until you either enroll in a class or delete the class from your Shopping Cart. The Status column updates each time you view your Shopping Cart displaying whether the class is open or closed. **Shopping Cart** Add Classes to Shopping Cart View the following status report for enrollment confirmations and errors: V OK to Add X Potential Problem Status Description Message Enrollment Requisites are not met. BBA 432 Pre-requisite BBA 204 (formerly BBA 304) SHOPPING CART End of Procedure.